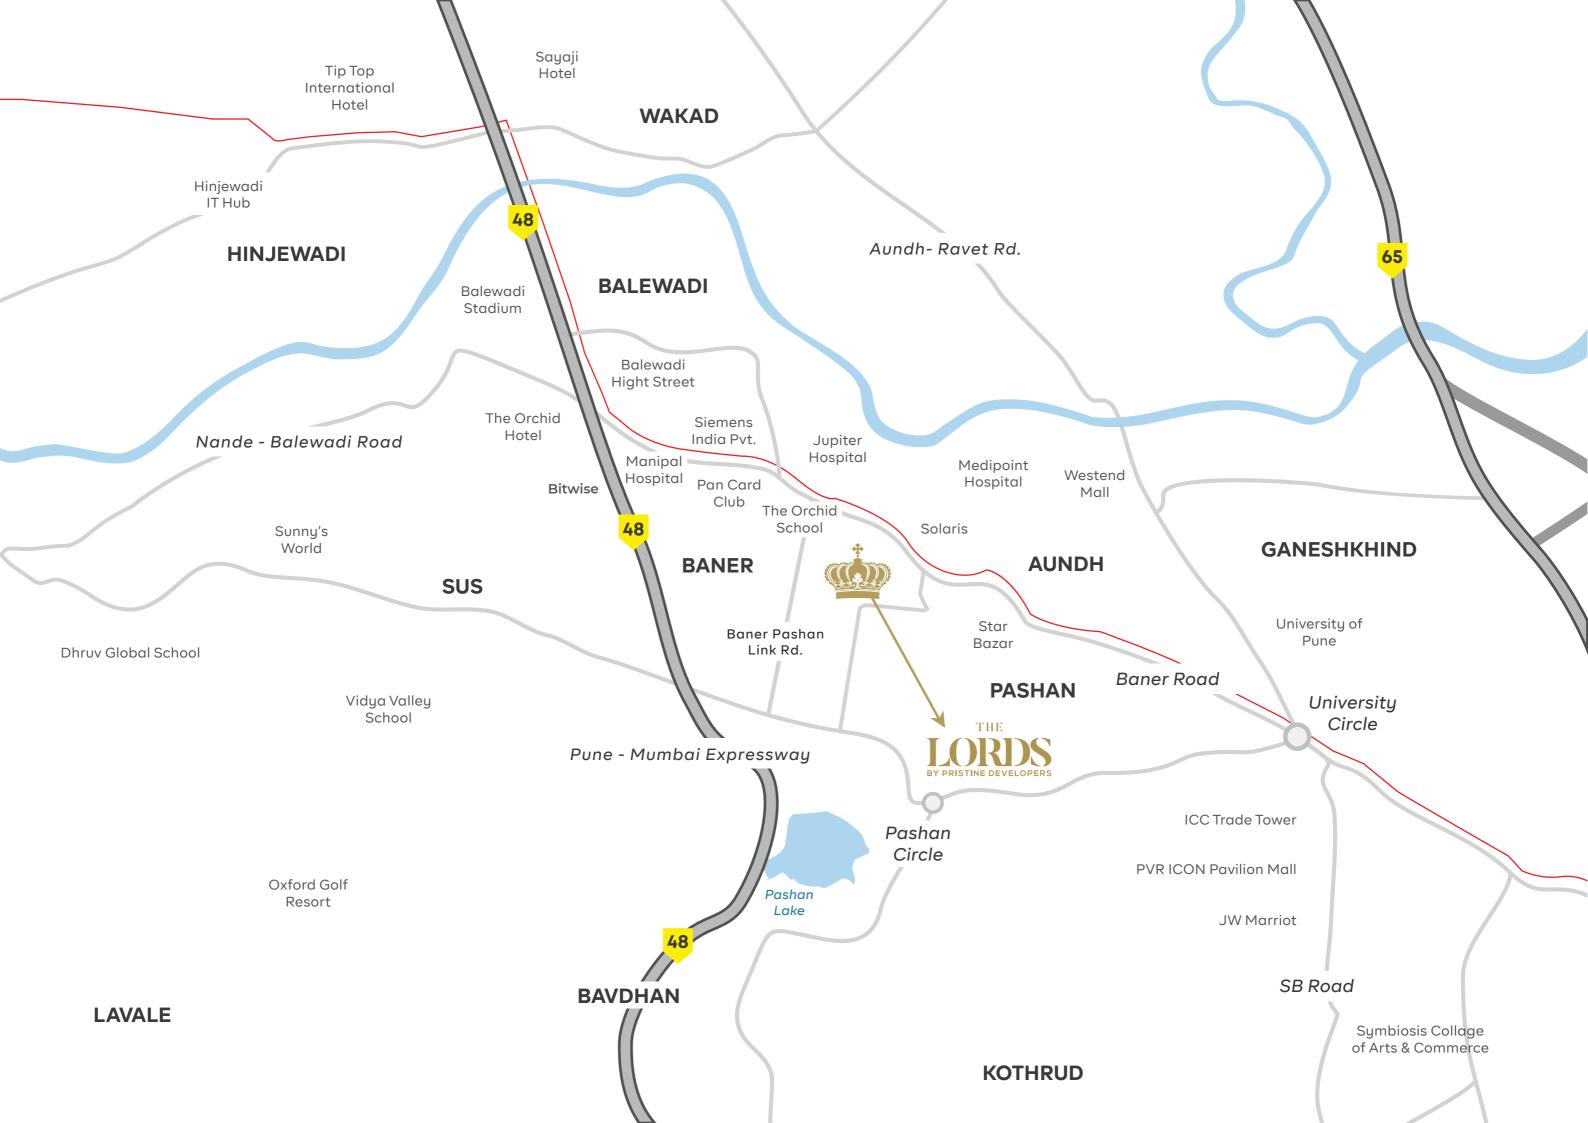

#### Every Convenience Within Reach

Living at Lords, Pashan, offers the perfect blend of serenity and accessibility. Surrounded by some of Pune's top schools and colleges, renowned hospitals, fine dining restaurants, premium grocery stores, vibrant shopping hubs, and emerging business districts, everything you need is just a stone's throw away. Nestled in one of Pune's most sought-after suburbs, Pashan combines the charm of a peaceful retreat with the convenience of urban living right at your doorstep

#### THE LORDS VICINITY

| Life in Motion                  | Minutes | Retail Bliss            | Minutes |
|---------------------------------|---------|-------------------------|---------|
| Westend Mall                    | 08      | Solaris                 | 12      |
| Cinepolis - Westend Mall        | 10      | Star Bazaar             | 08      |
| Balewadi High Street            | 12      | Talwalkars              | 12      |
| PVR City One Mall Pimpri        | 12      | Food Bazaar             | 11      |
| Balewadi Stadium                | 13      | Ozone                   | 14      |
| PVR - The Pavilion              | 15      | Farmers & Grocers       | 15      |
| MCA Stadium                     | 25      | Pan Card Club           | 15      |
|                                 |         | Westend Mall            | 16      |
| Wellness at Your Doorstep       | Minutes | Reliance Mart           | 17      |
| Sanjivani Medipoint Hospital    | 13      | D-Mart                  | 15      |
| Jupiter                         | 15      | Godrej Nature's Basket  | 17      |
| Ratna Memorial Hospital         | 26      | Gold's Gym              | 18      |
| Oyster & Pearl Hospitals        | 25      | Pantaloons              | 20      |
| Sancheti Hospital               | 27      | Dorabjee's              | 20      |
| Jehangir Hospital               | 36      | The Pavilion            | 22      |
| Ruby Hall Clinic                | 37      | Oxford Golf Course      | 24      |
|                                 |         | Reliance Centro         | 34      |
| Thriving Workspaces             | Minutes | Neighborhood Highlights | Minutes |
| The Kode - IT Hub, Baner Pashan | 06      |                         |         |
| Link Road                       | 05      | Aundh                   | 13      |
| Siemens                         | 10      | Baner                   | 12      |
| Veritas, Balewadi               | 19      | Kothrud                 | 23      |
| Cummins India,Balewadi          | 19      | Hinjewadi               | 25      |
| Hinjewadi IT Hub                | 20      | Koregoan Park           | 40      |
|                                 |         | Pimpri Chinchwad        | 42      |

| Seamless Connectivity   | Minutes |  |
|-------------------------|---------|--|
| Pune Station            | 37      |  |
| Pune Airport            | 45      |  |
| Neighborhood Highlights | Minutes |  |
| Aundh                   | 13      |  |
| Baner                   | 12      |  |
| Kothrud                 | 23      |  |
| Hinjewadi               | 25      |  |
| Koregoan Park           | 40      |  |
| Pimpri Chinchwad        | 42      |  |
| Indulgence              | Minutes |  |
| The Orchid Hotel        | 14      |  |
| JW Marriott             | 21      |  |
| Sayaji                  | 22      |  |
|                         |         |  |