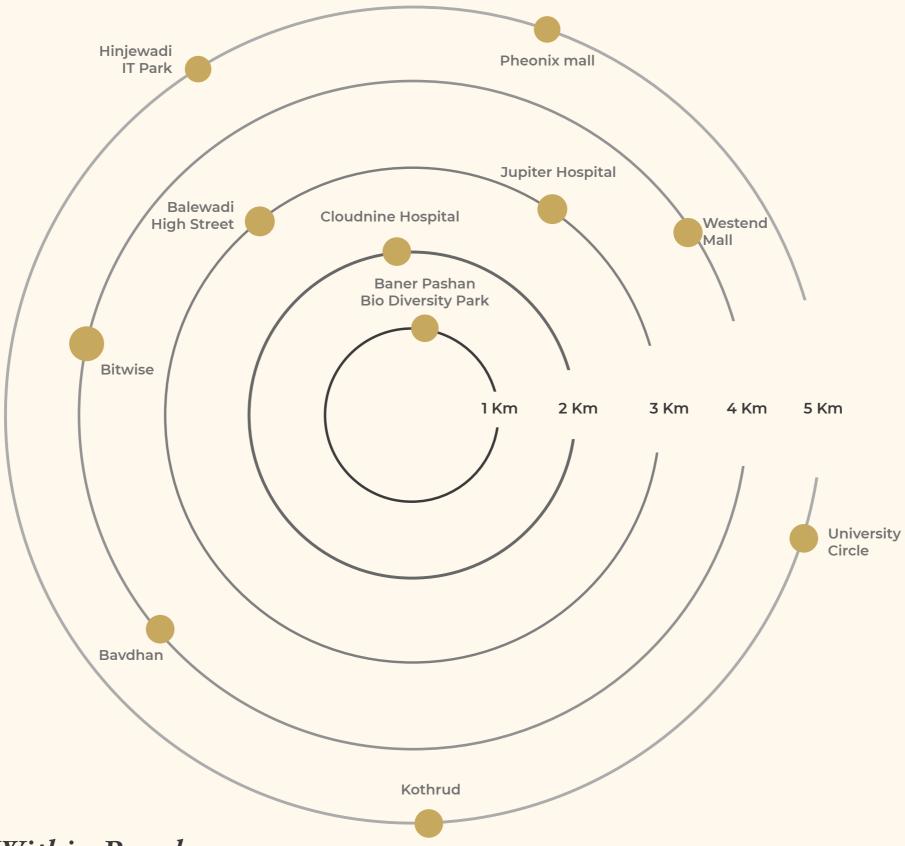

#### Every Convenience Within Reach

Living at Lords, Pashan, offers the perfect blend of serenity and accessibility. Surrounded by some of Pune's top schools and colleges, renowned hospitals, fine dining restaurants, premium grocery stores, vibrant shopping hubs, and emerging business districts, everything you need is just a stone's throw away. Nestled in one of Pune's most sought-after suburbs, Pashan combines the charm of a peaceful retreat with the convenience of urban living right at your doorstep

#### THE LORDS VICINITY

| Life in Motion                  | Minutes | Retail Bliss            | Minutes |
|---------------------------------|---------|-------------------------|---------|
| Westend Mall                    | 08      | Solaris                 | 12      |
| Cinepolis - Westend Mall        | 10      | Star Bazaar             | 08      |
| Balewadi High Street            | 12      | Talwalkars              | 12      |
| PVR City One Mall Pimpri        | 12      | Food Bazaar             | 11      |
| Balewadi Stadium                | 13      | Ozone                   | 14      |
| PVR - The Pavilion              | 15      | Farmers & Grocers       | 15      |
| MCA Stadium                     | 25      | Pan Card Club           | 15      |
|                                 |         | Westend Mall            | 16      |
| Wellness at Your Doorstep       | Minutes | Reliance Mart           | 17      |
| Sanjivani Medipoint Hospital    | 13      | D-Mart                  | 15      |
| Jupiter                         | 15      | Godrej Nature's Basket  | 17      |
| Ratna Memorial Hospital         | 26      | Gold's Gym              | 18      |
| Oyster & Pearl Hospitals        | 25      | Pantaloons              | 20      |
| Sancheti Hospital               | 27      | Dorabjee's              | 20      |
| Jehangir Hospital               | 36      | The Pavilion            | 22      |
| Ruby Hall Clinic                | 37      | Oxford Golf Course      | 24      |
|                                 |         | Reliance Centro         | 34      |
| Thriving Workspaces             | Minutes | Neighborhood Highlights | Minutes |
| The Kode - IT Hub, Baner Pashan | 06      |                         |         |
| Link Road                       | 05      | Aundh                   | 13      |
| Siemens                         | 10      | Baner                   | 12      |
| Veritas, Balewadi               | 19      | Kothrud                 | 23      |
| Cummins India,Balewadi          | 19      | Hinjewadi               | 25      |
| Hinjewadi IT Hub                | 20      | Koregoan Park           | 40      |
|                                 |         | Pimpri Chinchwad        | 42      |

#### **BANER TEKDI**

NATURE'S RETREAT NEAR THE LORDS BY PRISTINE DEVELOPERS

Just a short drive from The Lords by Pristine Developers, Pashan the Baner-Pashan Biodiversity Park spans over 500 acres of protected green space. This serene park is dedicated to preserving ecosystems and promoting biodiversity conservation. Visitors can explore hiking trails, enjoy birdwatching, and participate in educational workshops. The Citizen Scientist Program allows them to contribute to research, helping to protect the park's rich natural habitats. Baner Tekdi offers a perfect mix of tranquility and learning, making it an ideal spot near your future home at The Lords, Pashan.