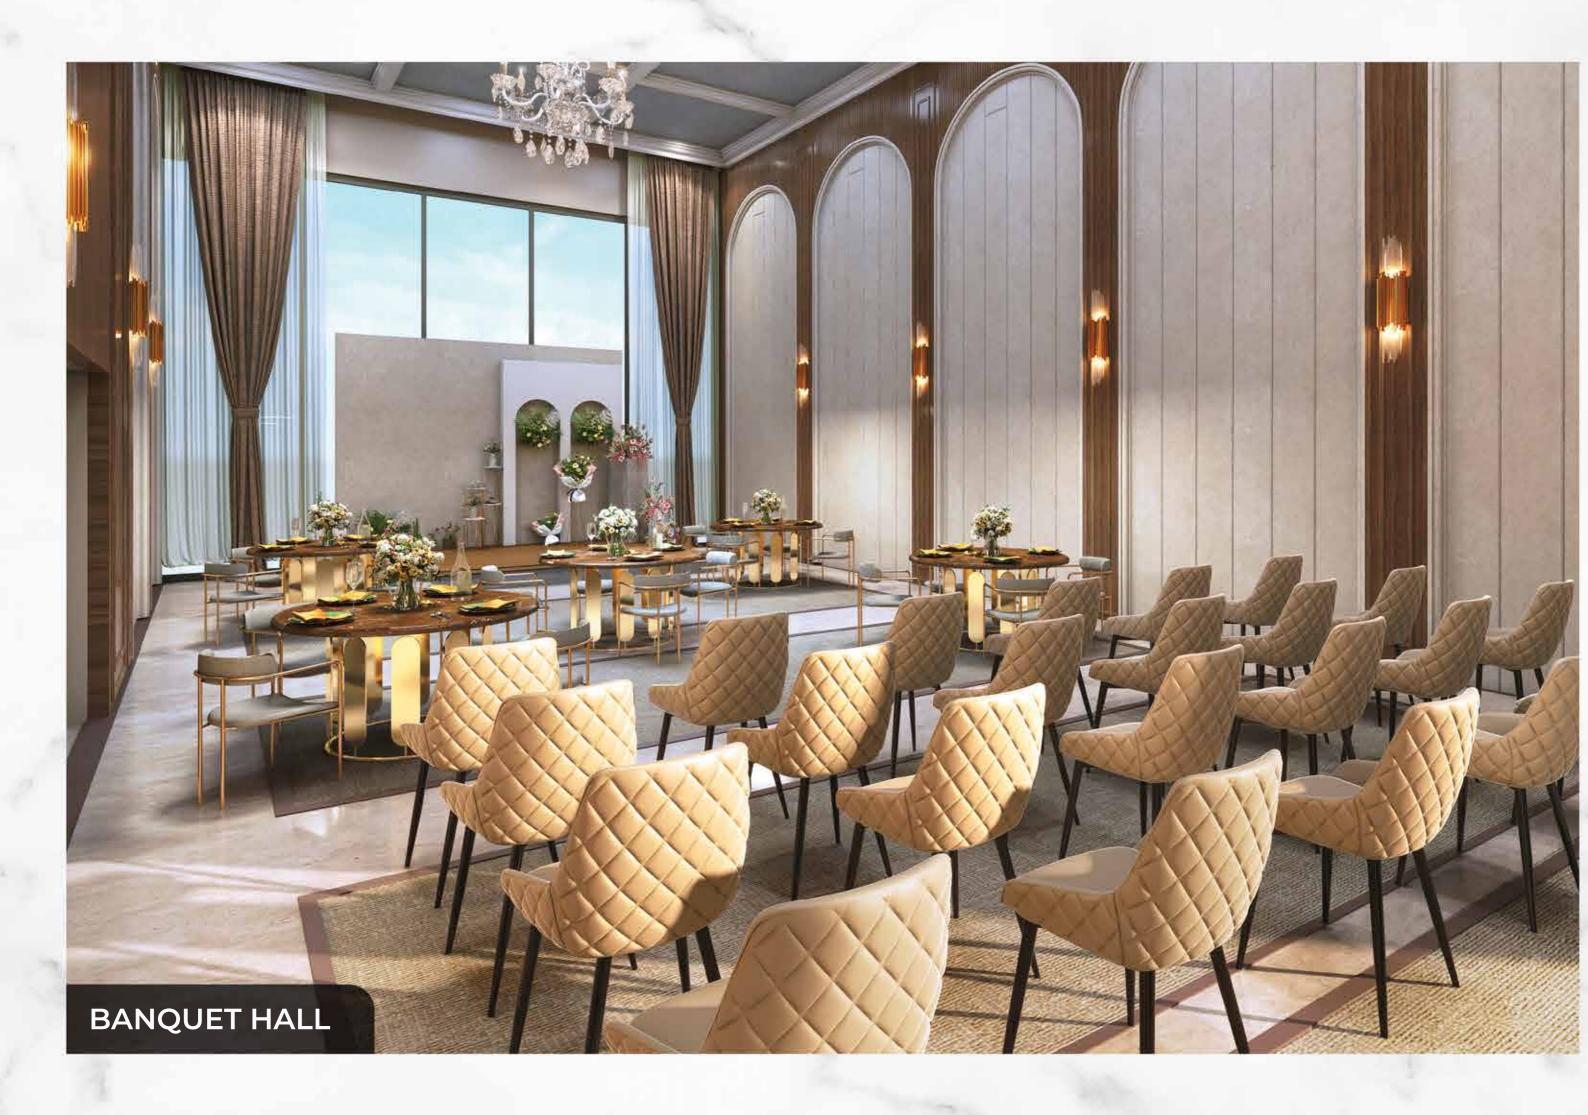

Lords By Pristine Developers. A palace of dreams fulfilled!

The tallest towers in the area create the perfect setting for an exquisite lifestyle. The Lords By Pristine Developers beautifully harmonizes grandeur with modern design, unparalleled amenities, and personalized service to create residences that reflect your passion for perfection.

34 FLOORS OF LUXURY LIVING

3.2 METERS
FLOOR TO FLOOR
HEIGHT

137 METERS

ONE OF THE TALLEST TOWERS
ON BANER PASHAN LINK ROAD











A vast, open area promoting outdoor sports and community living, with lush landscapes and open skies.















































A state-of-the-art fitness hub, designed to elevate your wellness journey, offers a haven that caters to every aspect of your health and well-being.





































## **SPECIFICATIONS**

#### STRUCTURE & BLOCKWORK

- Earthquake resistant RCC structure.
- Aluminium Form work construction.

#### **PAINTING & FINISHING:**

- Internal walls and ceiling with Gypsum /
   Neeru finish with Plastic Emulsion Paints.
- External Walls: Exterior Texture paint.

#### **FLOORING:**

- Living, Dining, Bedroom and Kitchen: Marble Flooring
- Bathroom: Premium Tiles
- Balconies and Terraces: Premium Vetrified Wooden Finish Flooring

#### **WINDOWS:**

- Three track powder coated aluminum windows (Heavy duty for High Rise).
- SGU Glass facade as per elevation.

#### **DOORS:**

- Internal Doors & Door Frames: Laminate
- Main Door Lock: Digital lock (Yale or Equivalent).
- Internal Door Lock: Mortised (Yale or Equivalent).
- Both side laminated flush d