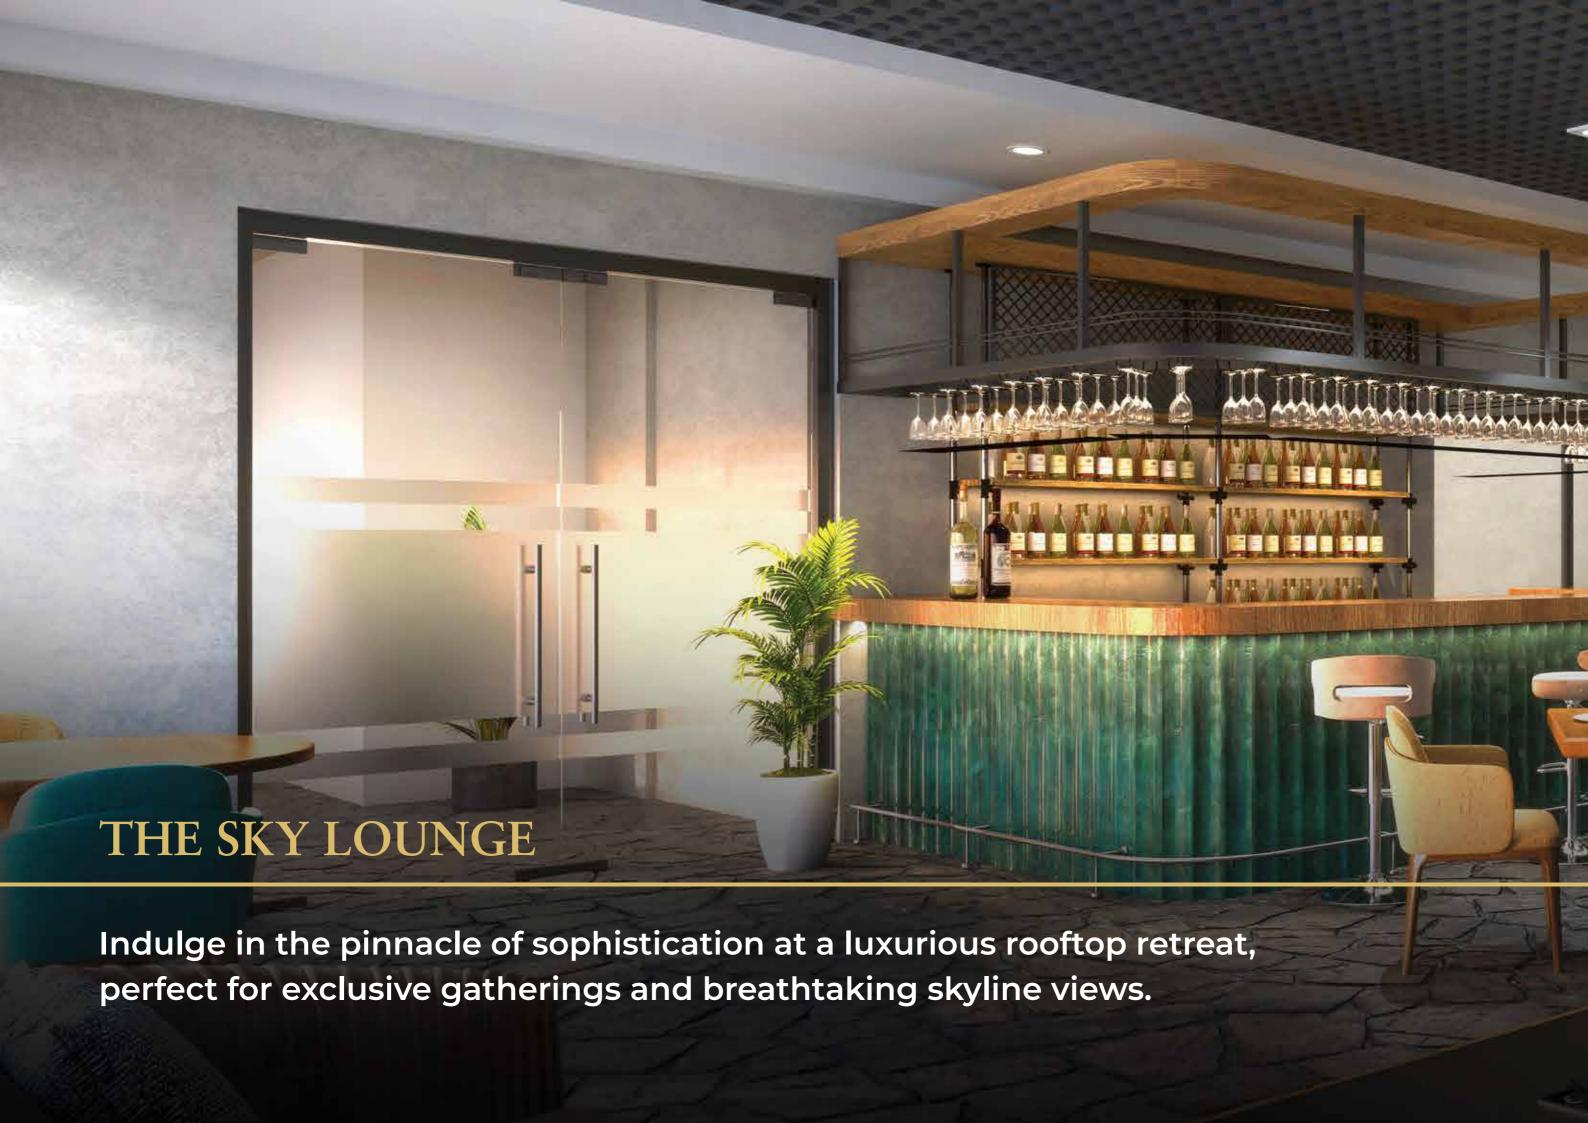

The Lords By Pristine Developers. A palace of dreams fulfilled!

The tallest towers in the area create the perfect setting for an exquisite lifestyle. The Lords By Pristine Developers beautifully harmonizes grandeur with modern design, unparalleled amenities, and personalized service to create residences that reflect your passion for perfection.

34 FLOORS OF LUXURY LIVING

3.2 METERS
FLOOR TO FLOOR
HEIGHT

137 METERS

ONE OF THE TALLEST TOWERS
ON BANER PASHAN LINK ROAD











A vast, open area promoting outdoor sports and community living, with lush landscapes and open skies.















































A state-of-the-art fitness hub, designed to elevate your wellness journey, offers a haven that caters to every aspect of your health and well-being.





































## **SPECIFICATIONS**

#### STRUCTURE & BLOCKWORK

- Earthquake resistant RCC structure.
- Aluminium Form work construction.

#### **PAINTING & FINISHING:**

- Internal walls and ceiling with Gypsum /
   Neeru finish with Plastic Emulsion Paints.
- External Walls: Exterior Texture paint.

#### **FLOORING:**

- Living, Dining, Bedroom and Kitchen: Marble Flooring
- Bathroom: Premium Tiles
- Balconies and Terraces: Premium Vetrified Wooden Finish Flooring

#### **WINDOWS:**

- Three track powder coated aluminum windows (Heavy duty for High Rise).
- SGU Glass facade as per elevation.

#### **DOORS:**

- Internal Doors & Door Frames: Laminate
- Main Door Lock: Digital lock (Yale or Equivalent).
- Internal Door Lock: Mortised (Yale or Equivalent).
- Both side laminated flu