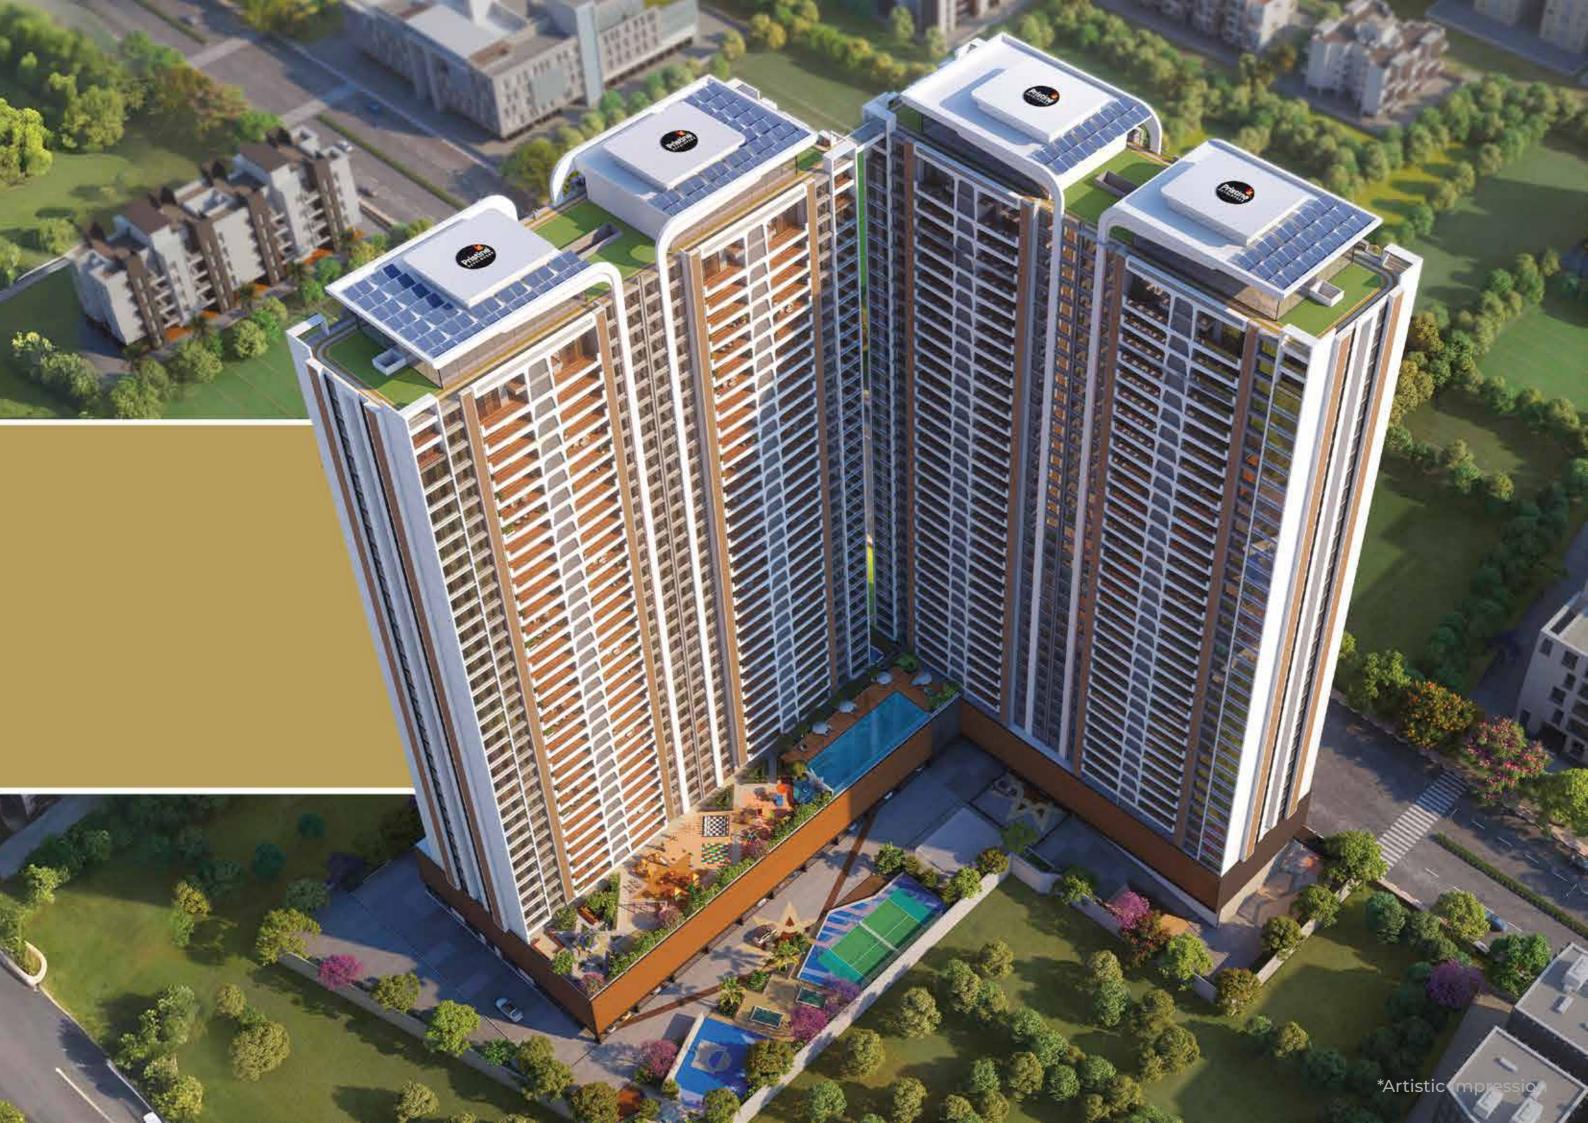

34 FLOORS OF LUXURY LIVING

3.2 METERS
FLOOR TO FLOOR
HEIGHT

137 METERS

ONE OF THE TALLEST TOWERS
ON BANER PASHAN LINK ROAD

A vast, open area promoting outdoor sports and community living, with lush landscapes and open skies.

## **PROJECT HIGHLIGHTS**

- 4 towers of over 34 storeys
- Offering 3 and 4.5 BHK homes
- Over 14,228 sq. ft. of podium area
- Lifestyle amenities spanning 33,903 sq. ft.
- Panoramic views of hills and greenery
- Cross-ventilated homes with natural
- Ample parking space for all apartments