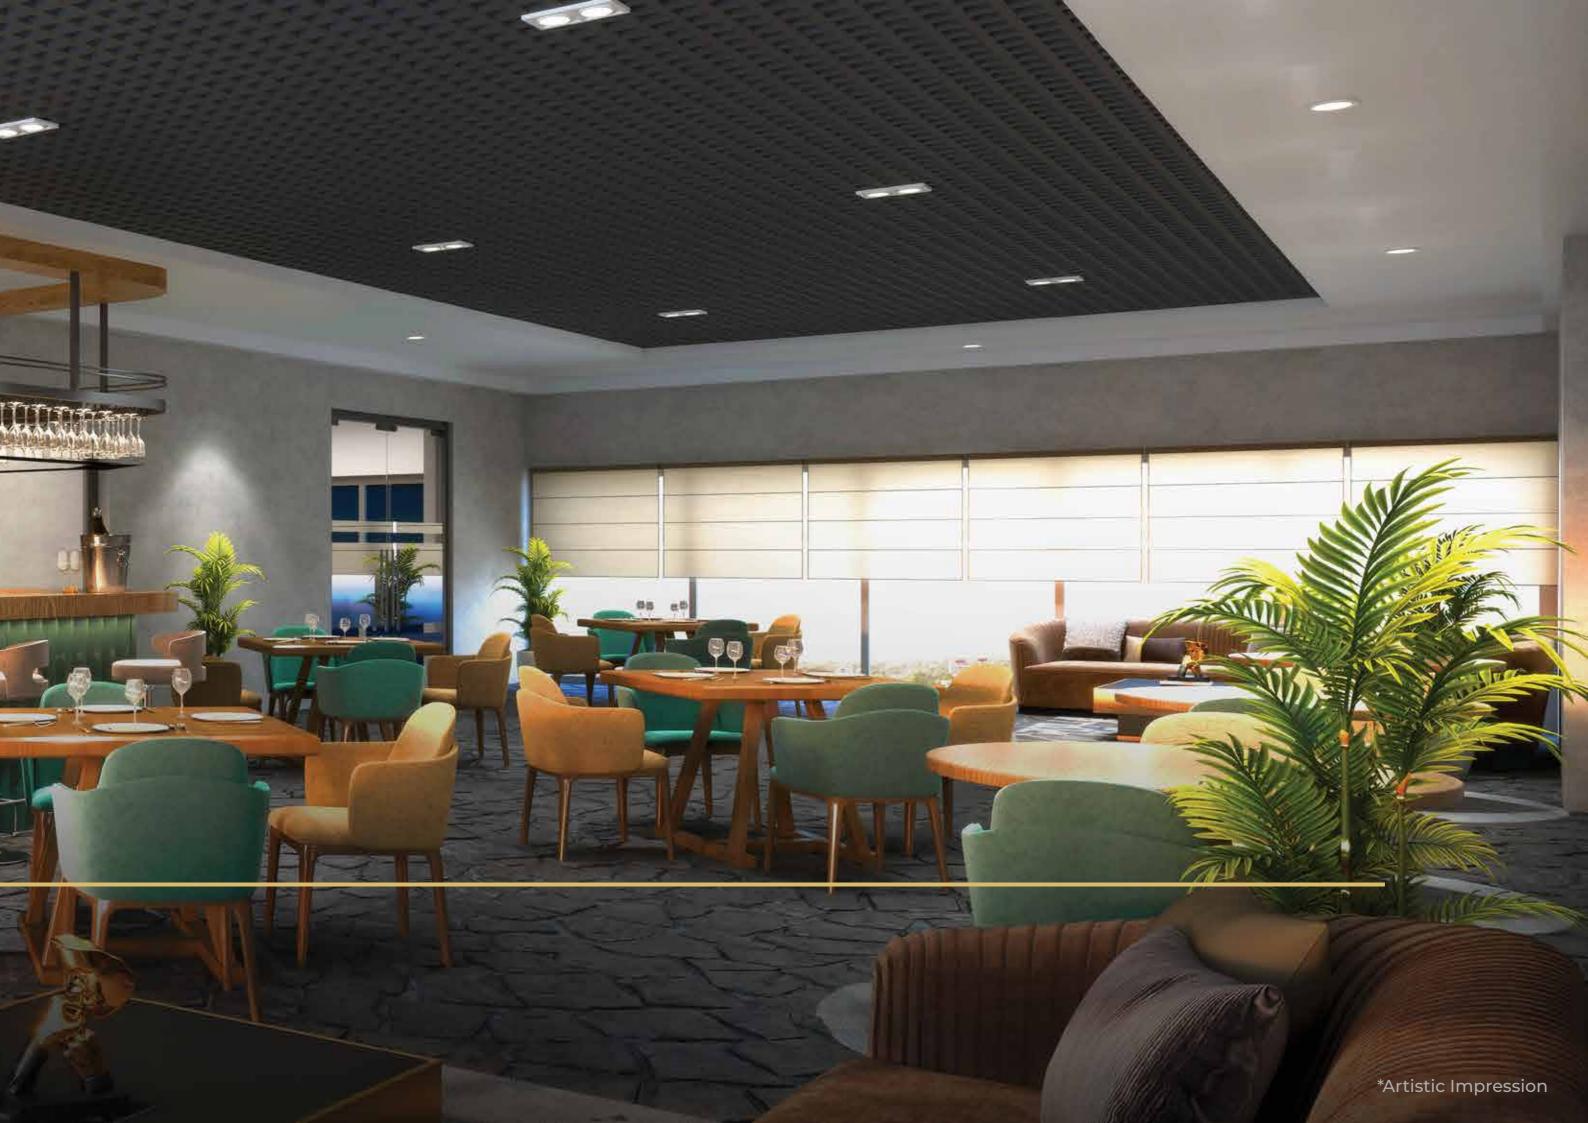

he Lords By Pristine Developers. A palace of dreams fulfilled!

The tallest towers in the area create the perfect setting for an exquisite lifestyle. The Lords By Pristine Developers beautifully harmonizes grandeur with modern design, unparalleled amenities, and personalized service to create residences that reflect your passion for perfection.

34 FLOORS OF LUXURY LIVING

3.2 METERS
FLOOR TO FLOOR
HEIGHT

137 METERS

ONE OF THE TALLEST TOWERS
ON BANER PASHAN LINK ROAD











A vast, open area promoting outdoor sports and community living, with lush landscapes and open skies.















































A state-of-the-art fitness hub, designed to elevate your wellness journey, offers a haven that caters to every aspect of your health and well-being.





































## **SPECIFICATIONS**

#### STRUCTURE & BLOCKWORK

- Earthquake resistant RCC structure.
- Aluminium Form work construction.

#### **PAINTING & FINISHING:**

- Internal walls and ceiling with Gypsum /
   Neeru finish with Plastic Emulsion Paints.
- External Walls: Exterior Texture paint.

#### **FLOORING:**

- Living, Dining, Bedroom and Kitchen: Marble Flooring
- Bathroom: Premium Tiles
- Balconies and Terraces: Premium Vetrified Wooden Finish Flooring

#### **WINDOWS:**

- Three track powder coated aluminum windows (Heavy duty for High Rise).
- SGU Glass facade as per elevation.

#### **DOORS:**

- Internal Doors & Door Frames: Laminate
- Main Door Lock: Digital lock (Yale or Equivalent).
- Internal Door Lock: Mortised (Yale or Equivalent).
- Both side laminated flush