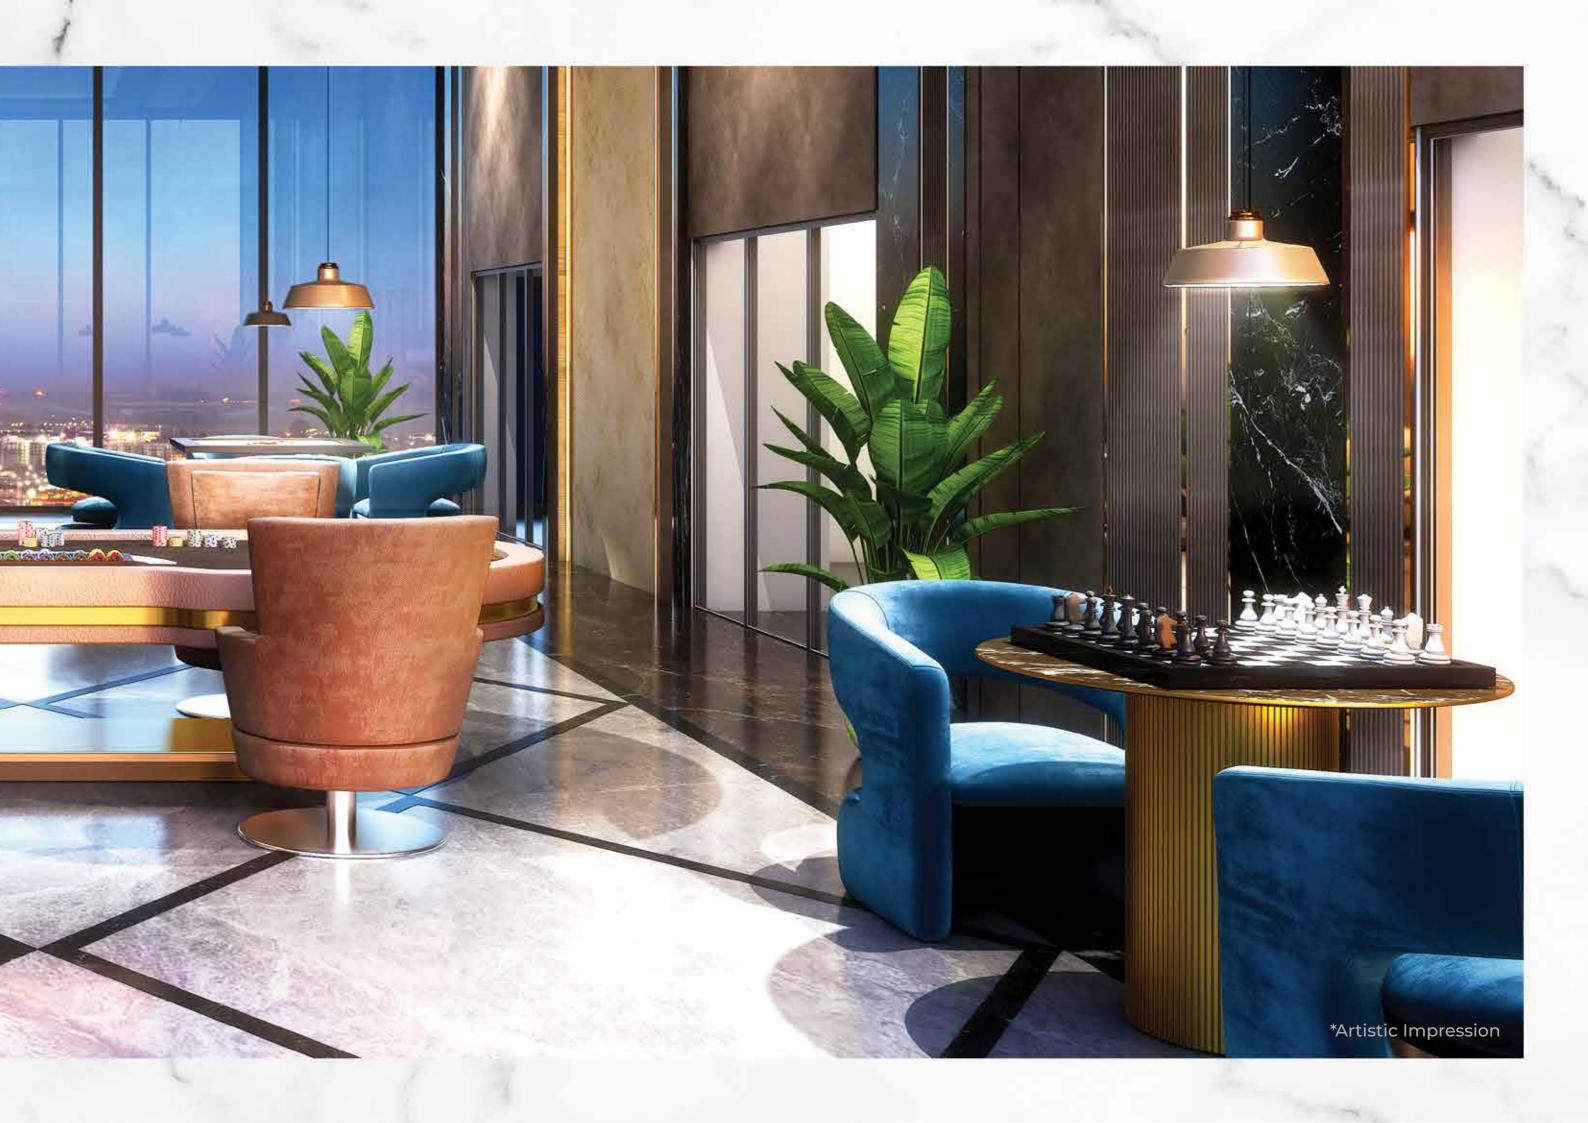

Pristine Developers. A palace of dreams fulfilled!

The tallest towers in the area create the perfect setting for an exquisite lifestyle. The Lords By Pristine Developers beautifully harmonizes grandeur with modern design, unparalleled amenities, and personalized service to create residences that reflect your passion for perfection.

34 FLOORS OF LUXURY LIVING

3.2 METERS
FLOOR TO FLOOR
HEIGHT

137 METERS

ONE OF THE TALLEST TOWERS
ON BANER PASHAN LINK ROAD











A vast, open area promoting outdoor sports and community living, with lush landscapes and open skies.















































A state-of-the-art fitness hub, designed to elevate your wellness journey, offers a haven that caters to every aspect of your health and well-being.





































## **SPECIFICATIONS**

#### STRUCTURE & BLOCKWORK

- Earthquake resistant RCC structure.
- Aluminium Form work construction.

#### **PAINTING & FINISHING:**

- Internal walls and ceiling with Gypsum /
   Neeru finish with Plastic Emulsion Paints.
- External Walls: Exterior Texture paint.

#### **FLOORING:**

- Living, Dining, Bedroom and Kitchen: Marble Flooring
- Bathroom: Premium Tiles
- Balconies and Terraces: Premium Vetrified Wooden Finish Flooring

#### **WINDOWS:**

- Three track powder coated aluminum windows (Heavy duty for High Rise).
- SGU Glass facade as per elevation.

#### **DOORS:**

- Internal Doors & Door Frames: Laminate
- Main Door Lock: Digital lock (Yale or Equivalent).
- Internal Door Lock: Mortised (Yale or Equivalent).
- Both side laminated flush door with m