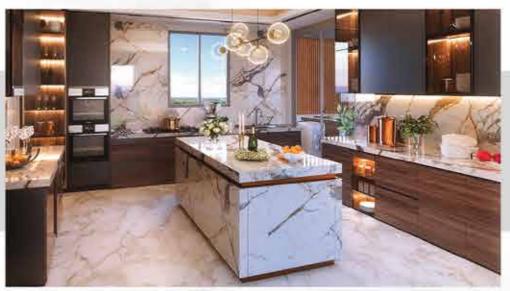

### KITCHEN:

- Coloured 15 mm Tile kitchen platform with stainless steel sink (Drain Board)
- Tiles Dado upto 2 feet above the kitchen platform.
- Drain Board sink in dry balcony.