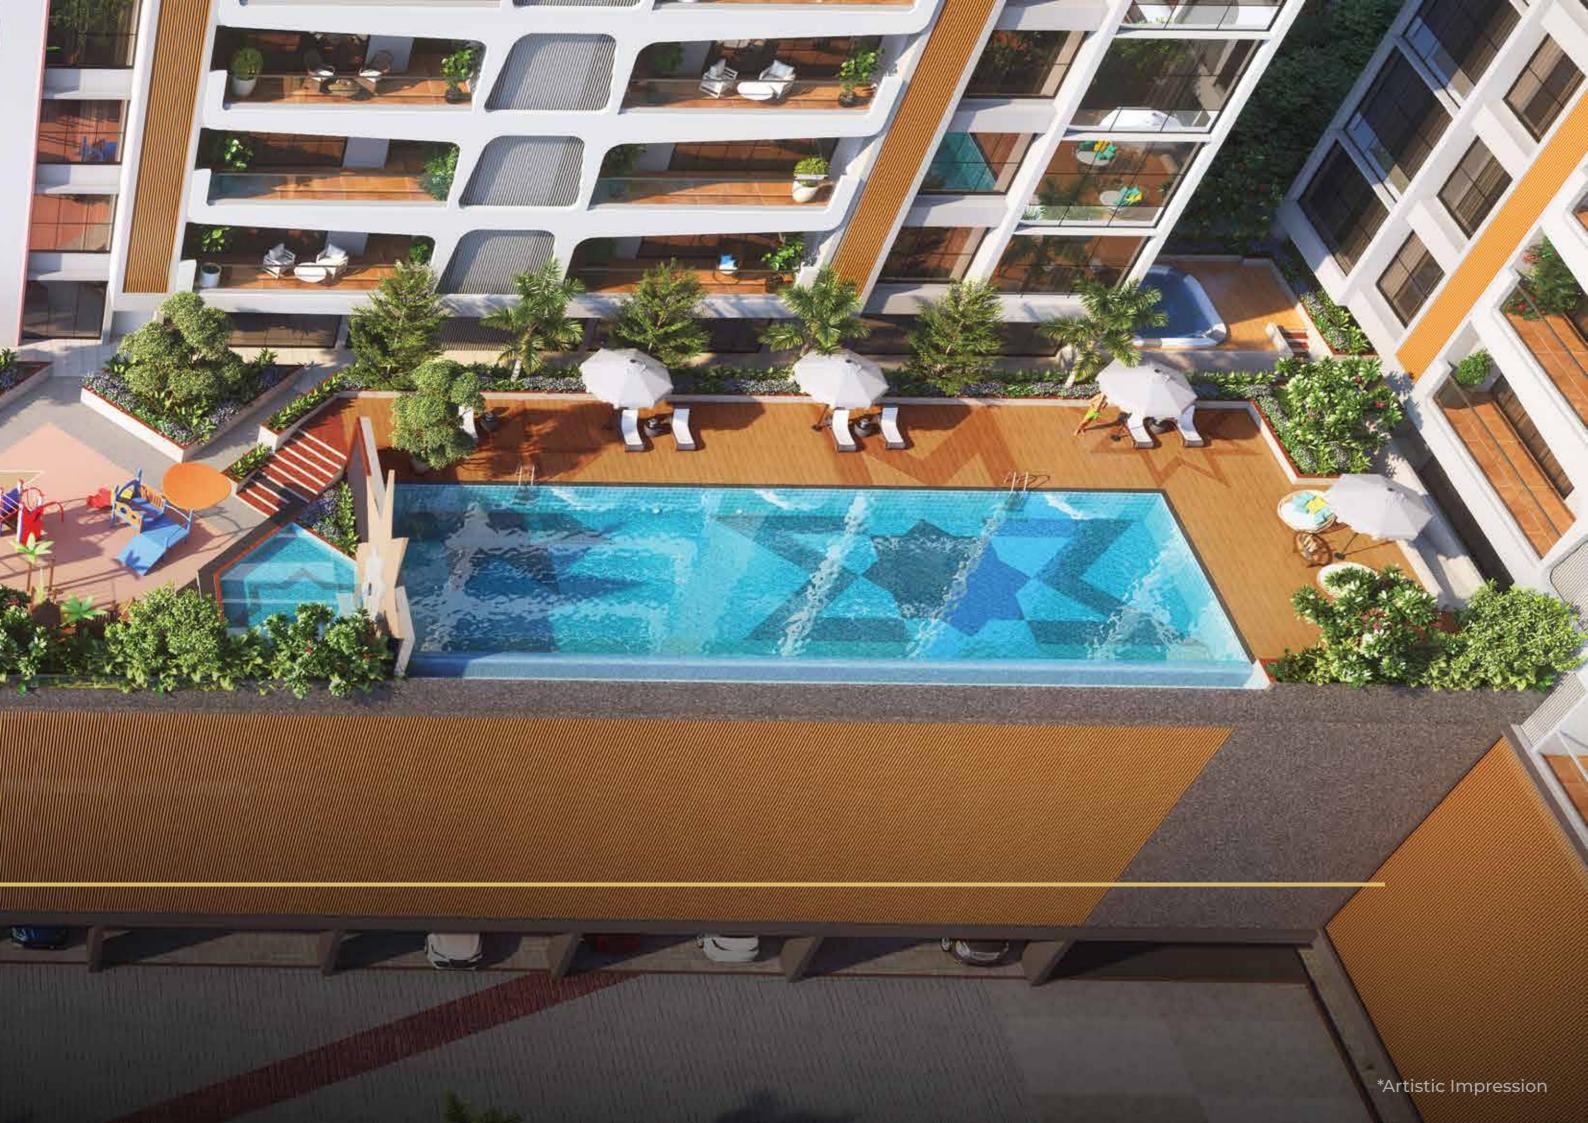

## **PROJECT HIGHLIGHTS**

- 4 towers of over 34 storeys
- Offering 3 and 4.5 BHK homes
- Over 14,228 sq. ft. of podium area
- Lifestyle amenities spanning 33,903 sq. ft.
- Panoramic views of hills and greenery
- Cross-ventilated homes with natural
- Ample parking space for all apartments

## PODIUM LEVEL AMENITIES