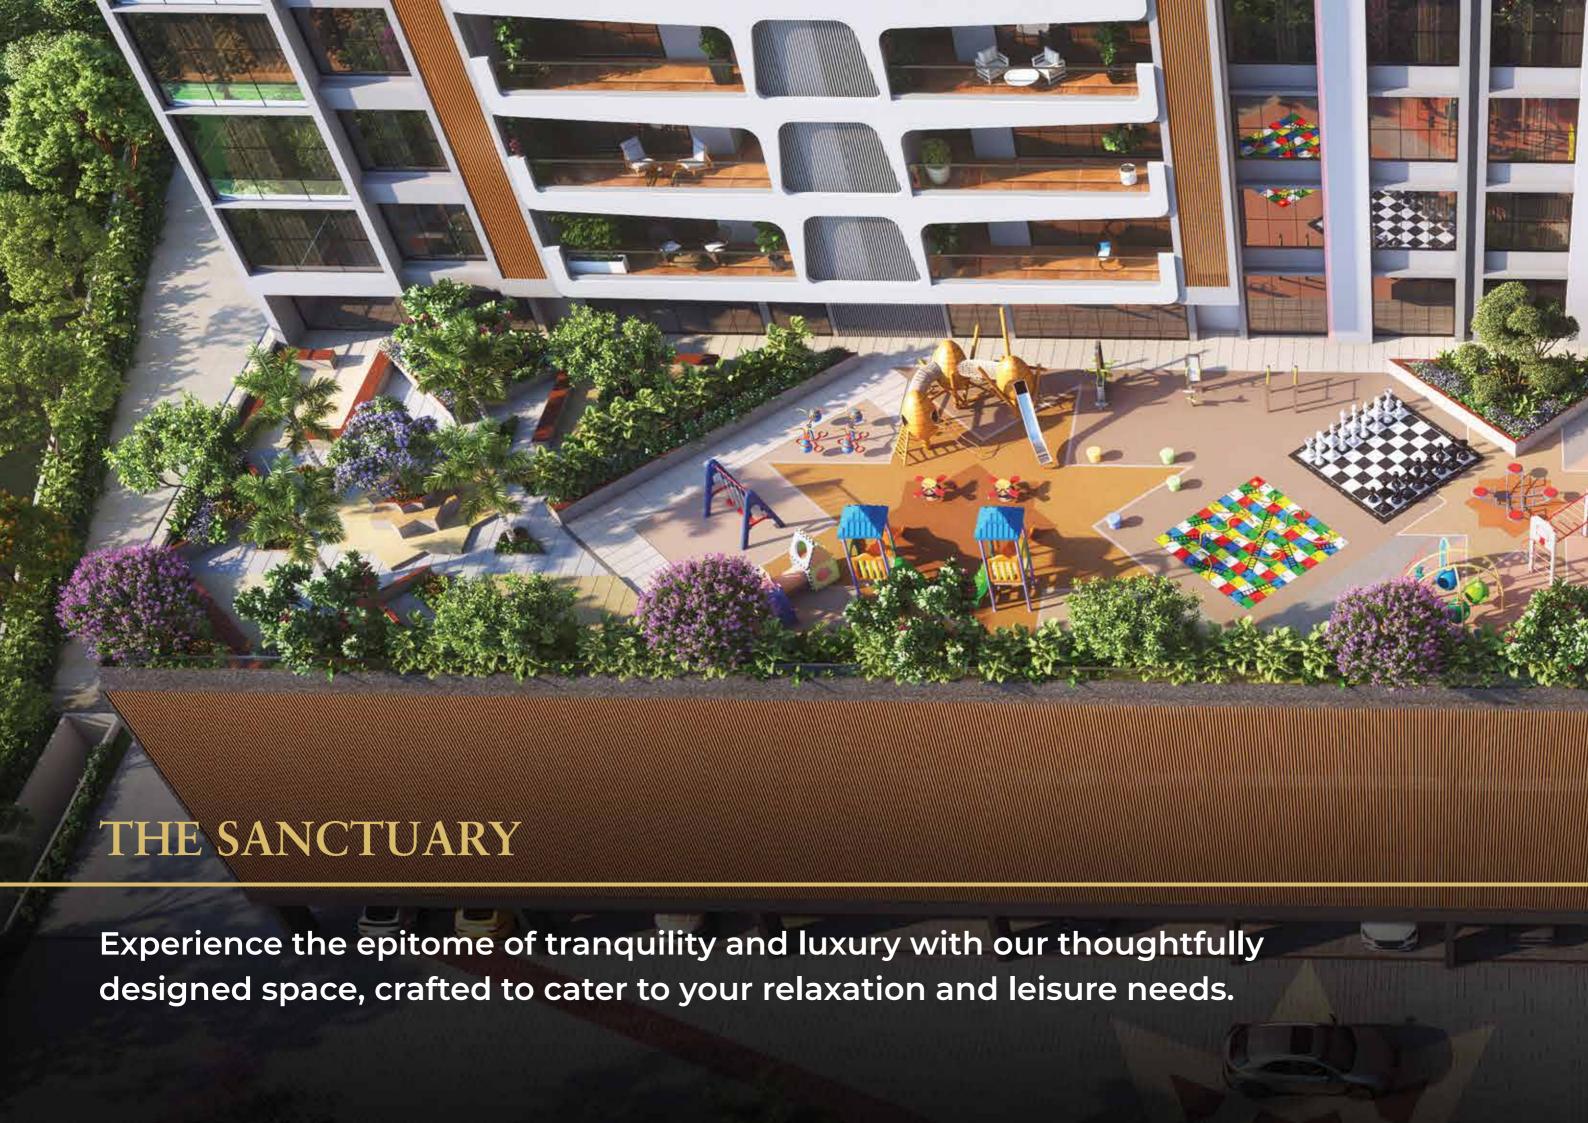

## **PROJECT HIGHLIGHTS**

- 4 towers of over 34 storeys
- Offering 3 and 4.5 BHK homes
- Over 14,228 sq. ft. of podium area
- Lifestyle amenities spanning 33,903 sq. ft.
- Panoramic views of hills and greenery
- Cross-ventilated homes with natural
- Ample parking space for all apartments

## C & D FIRST FLOOR AMENITIES

- Guest Room
- Crèche & Day Care
- Medical Area
- Indoor Games
- Salon